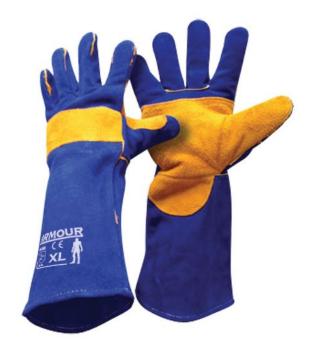

## Armour Leather Blue Welding Glove - 40cm

Code: LGWELDBL

## **Features**

Unit: Pair
Size: XL, 2XL
Colour: Blue/Gold
Length: 40cm
Material: Cowhide
EN 388:2016: 4343
EN 407: 413344

## **Product Details**

Needing a reliable leather welding glove? Then our Armour Leather Blue Welding Glove may be the right fit for you.

The glove features a one-piece leather back with cotton lining for comfort and welded seams. It also has a full double layer of leather on the palm and thumb for added protection and a double layer knuckle bar on the back.