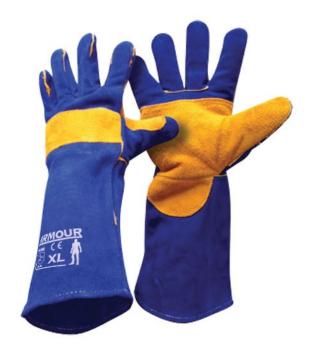

## Armour Leather Blue Welding Glove - 40cm

Code: LGWELDBL

## **Features**

Unit: Pair
Size: XL, 2XL
Colour: Blue/Gold
Length: 40cm
Material: Cowhide
EN 388:2016: 4343
EN 407: 413344

## **Product Details**

Needing a reliable leather welding glove? Then our Armour Leather Blue Welding Glove may be the right fit for you.

The glove features a one-piece leather back with cotton lining for comfort and welded seams. It also has a full double layer of leather on the palm and thumb for added protection and a double layer knuckle bar on the back.