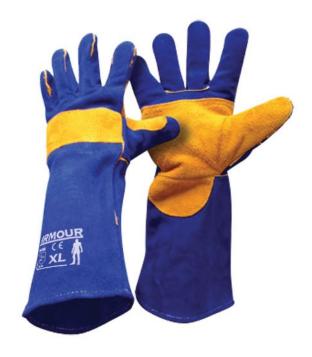

## Armour Leather Blue Welding Glove - 40cm

Code: LGWELDBL

## **Features**

Unit: Pair
Size: XL, 2XL
Colour: Blue/Gold
Length: 40cm
Material: Cowhide
EN 388:2016: 4343
EN 407: 413344

## **Product Details**

Needing a reliable leather welding glove? Then our Armour Leather Blue Welding Glove may be the right fit for you.

The glove features a one-piece leather back with cotton lining for comfort and welded seams. It also has a full double layer of leather on the palm and thumb for added protection and a double layer knuckle bar on the back.