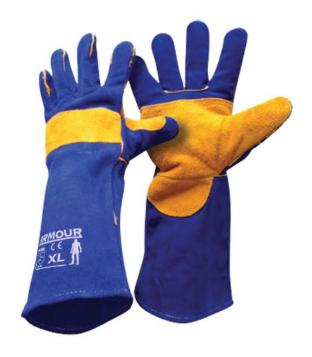

## **Product Details**

Needing a reliable leather welding glove? Then our Armour Leather Blue Welding Glove may be the right fit for you.

The glove features a one-piece leather back with cotton lining for comfort and welded seams. It also has a full double layer of leather on the palm and thumb for added protection and a double layer knuckle bar on the back.

This is a step up from our standard Red Welder, when extra protection and comfort are required. If you're after something especially strong, then it's hard to beat the Blue Welding Glove.

It is suitable for welding, construction, engineering and foundry work.