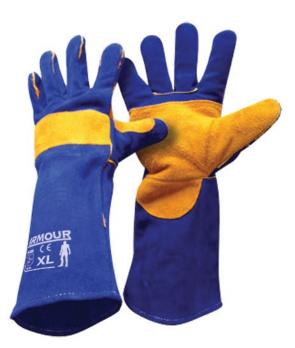

## Armour Leather Blue Welding Glove - 40cm

Code: LGWELDBL

## Features

- Unit: Pair
- Size: XL, 2XL
- Colour: Blue/Gold
- Length: 40cm
- Material: Cowhide
- EN 388:2016: 4343
- EN 407: 413344

## **Product Details**

Needing a reliable leather welding glove? Then our Armour Leather Blue Welding Glove may be the right fit for you.

The glove features a one-piece leather back with cotton lining for comfort and welded seams. It also has a full double layer of leather on the palm and thumb for added protection and a double layer knuckle bar on the back.