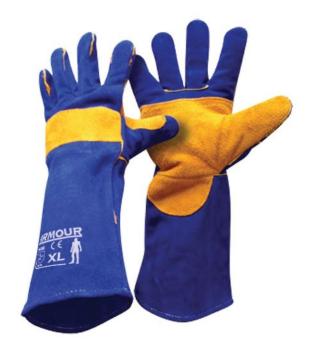

## Armour Leather Blue Welding Glove - 40cm

Code: LGWELDBL

## **Product Details**

Needing a reliable leather welding glove? Then our Armour Leather Blue Welding Glove may be the right fit for you.

The glove features a one-piece leather back with cotton lining for comfort and welded seams. It also has a full double layer of leather on the palm and thumb for added protection and a double layer knuckle bar on the back.

This is a step up from our standard Red Welder, when extra protection and comfort are required. If you're after something especially strong, then it's hard to beat the Blue Welding Glove.

It is suitable for welding, construction, engineering and foundry work.