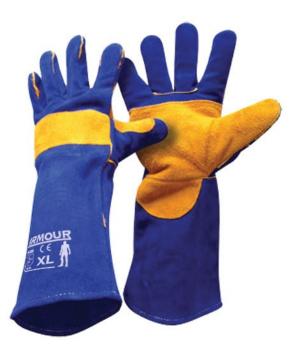

## Features

- Unit: Pair
- Size: XL, 2XL
- Colour: Blue/Gold
- Length: 40cm
- Material: Cowhide
- EN 388:2016: 4544
- EN 407: 444442

## **Product Details**

Needing a reliable leather welding glove? Then our Armour Leather Blue Welding Glove may be the right fit for you.

The glove features a one-piece leather back with cotton lining for comfort and welded seams. It also has a full double layer of leather on the palm and thumb for added protection and a double layer knuckle bar on the back.