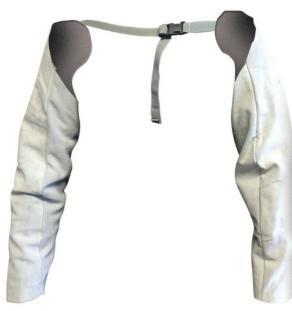

## **Armour Leather Welding Sleeves**

Code: WPSLEEVES

Features

- Unit: Pair
- Pack Qty: 1
- Carton Qty: 20
- Colour: Grey

## Product Details

Leather welding sleeves

## **Features and Benefits**

- Made from 2 pieces of leather,
- Kevlar stitched
- The sleeves are connected across your back with a fully adjustable strap/buckle attachment.

https://armoursafety.co.nz/products/welding/apparel-welding/armour-leather-welding-sleeves/ 07/05/25 Unit 8, 85 Onehunga Mall Road; Onehunga, Auckland 1642