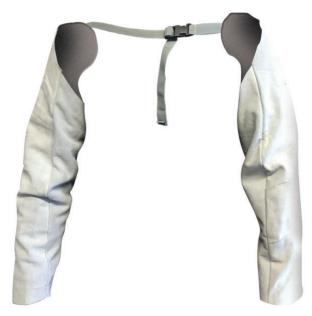

## **Armour Leather Welding Sleeves**

**Code: WPSLEEVES** 

**Features** 

Unit: PairPack Qty: 1Carton Qty: 20Colour: Grey

## **Product Details**

Leather welding sleeves

## **Features and Benefits**

- Made from 2 pieces of leather,
- Kevlar stitched
- The sleeves are connected across your back with a fully adjustable strap/buckle attachment.

 $\underline{\text{https://armoursafety.co.nz/products/welding/apparel-welding/armour-leather-welding-sleeves/}}$ 