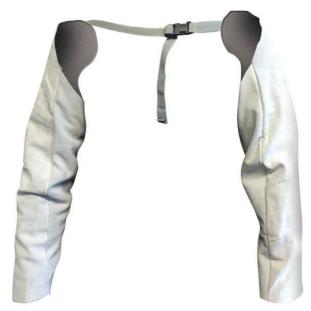

## **Armour Leather Welding Sleeves**

**Code: WPSLEEVES** 

**Features** 

Unit: PairPack Qty: 1Carton Qty: 20Colour: Grey

**Product Details** 

Leather welding sleeves

## **Features and Benefits**

- Made from 2 pieces of leather,
- Kevlar stitched
- The sleeves are connected across your back with a fully adjustable strap/buckle attachment.

 $\underline{\text{https://armoursafety.co.nz/products/welding/apparel-welding/armour-leather-welding-sleeves/}}$ 