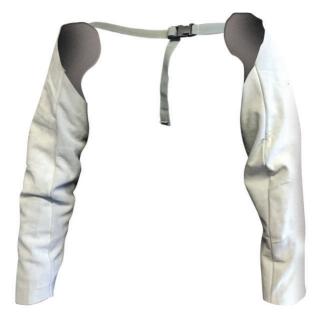

## **Armour Leather Welding Sleeves**

**Code: WPSLEEVES** 

**Features** 

Unit: PairPack Qty: 1Carton Qty: 20Colour: Grey

## **Product Details**

Leather welding sleeves

## **Features and Benefits**

- Made from 2 pieces of leather,
- Kevlar stitched
- The sleeves are connected across your back with a fully adjustable strap/buckle attachment.

 $\underline{\text{https://armoursafety.co.nz/products/welding/apparel-welding/armour-leather-welding-sleeves/}}$ 