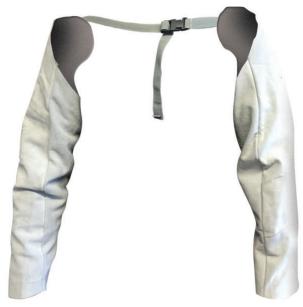

## **Armour Leather Welding Sleeves**

Code: WPSLEEVES

**Features** 

Unit: PairPack Qty: 1Carton Qty: 20Colour: Grey

## **Product Details**

Leather welding sleeves

## **Features and Benefits**

- Made from 2 pieces of leather,
- Kevlar stitched
- The sleeves are connected across your back with a fully adjustable strap/buckle attachment.

 $\underline{\text{https://armoursafety.co.nz/products/welding/apparel-welding/armour-leather-welding-sleeves/}}$ 