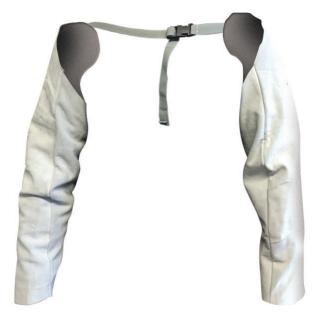

## **Product Details**

Leather welding sleeves

## **Features and Benefits**

- Made from 2 pieces of leather,
- Kevlar stitched
- The sleeves are connected across your back with a fully adjustable strap/buckle attachment.

https://armoursafety.co.nz/products/welding/apparel-welding/armour-leather-welding-sleeves/