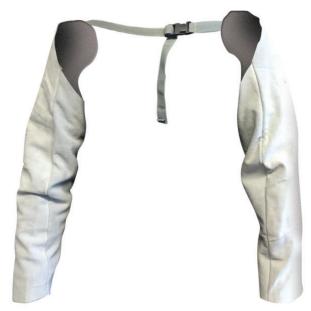

## **Armour Leather Welding Sleeves**

Code: WPSLEEVES

**Features** 

Unit: PairPack Qty: 1Carton Qty: 20Colour: Grey

## **Product Details**

Leather welding sleeves

## **Features and Benefits**

- Made from 2 pieces of leather,
- Kevlar stitched
- The sleeves are connected across your back with a fully adjustable strap/buckle attachment.

 $\underline{\text{https://armoursafety.co.nz/products/welding/apparel-welding/armour-leather-welding-sleeves/}}$ 