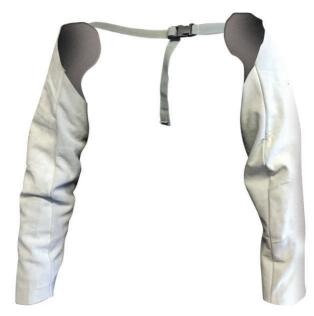

## **Armour Leather Welding Sleeves**

Code: WPSLEEVES

**Features** 

Unit: PairPack Qty: 1Carton Qty: 20Colour: Grey

## **Product Details**

Leather welding sleeves

## **Features and Benefits**

- Made from 2 pieces of leather,
- Kevlar stitched
- The sleeves are connected across your back with a fully adjustable strap/buckle attachment.

 $\underline{\text{https://armoursafety.co.nz/products/welding/apparel-welding/armour-leather-welding-sleeves/}}$ 