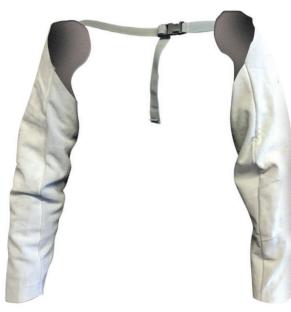

## **Armour Leather Welding Sleeves**

Code: WPSLEEVES

Features

- Unit: Pair
- Pack Qty: 1
- Carton Qty: 20
- Colour: Grey

## Product Details

Leather welding sleeves

## **Features and Benefits**

- Made from 2 pieces of leather,
- Kevlar stitched
- The sleeves are connected across your back with a fully adjustable strap/buckle attachment.

https://armoursafety.co.nz/products/welding/apparel-welding/armour-leather-welding-sleeves/ 22/11/24 Unit 8, 85 Onehunga Mall Road; Onehunga, Auckland 1642 PO Box 13005, Onehunga, Auckland 1061