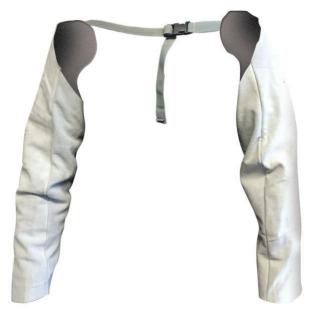

## **Product Details**

Leather welding sleeves

## **Features and Benefits**

- Made from 2 pieces of leather,
- Kevlar stitched
- The sleeves are connected across your back with a fully adjustable strap/buckle attachment.

 $\underline{\text{https://armoursafety.co.nz/products/welding/apparel-welding/armour-leather-welding-sleeves/}}$ 