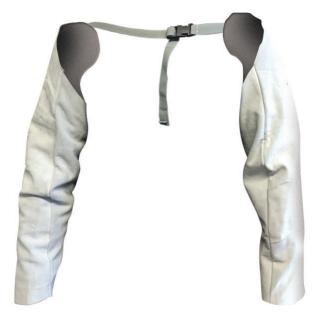

## **Armour Leather Welding Sleeves**

Code: WPSLEEVES

**Features** 

Unit: EachPack Qty: 1Carton Qty: 20Colour: Grey

**Product Details** 

Leather welding sleeves

## **Features and Benefits**

- Made from 2 pieces of leather,
- Kevlar stitched
- The sleeves are connected across your back with a fully adjustable strap/buckle attachment.

 $\underline{\text{https://armoursafety.co.nz/products/welding/apparel-welding/armour-leather-welding-sleeves/}}$ 