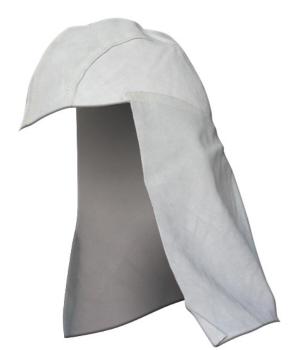

## Armour Leather Welding Skull Cap

Code: WPSKULL

Features

- Unit: Each
- Pack Qty: 1
- Carton Qty: 20
- Colour: Grey

## **Product Details**

Welding Skull Cap Features and Benefits

- Made from 4 pieces of leather
- skullcap features a 23cm long nape to fully cover the back of your neck.

https://armoursafety.co.nz/products/welding/apparel-welding/armour-leather-welding-skull-cap/ 12/04/25 Unit 8, 85 Onehunga Mall Road; Onehunga, Auckland 1642 PO Box 13005, Onehunga, Auckland 1061