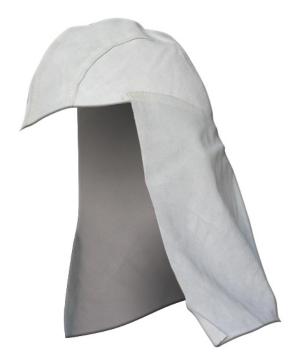

## **Armour Leather Welding Skull Cap**

**Code: WPSKULL** 

## **Product Details**

Welding Skull Cap

## **Features and Benefits**

- Made from 4 pieces of leather
- skullcap features a 23cm long nape to fully cover the back of your neck.

 $\underline{\text{https://armoursafety.co.nz/products/welding/apparel-welding/armour-leather-welding-skull-cap/}$ 