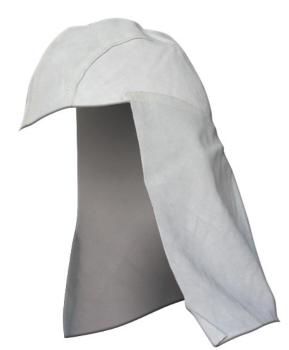

## Armour Leather Welding Skull Cap

Code: WPSKULL

Features

- Unit: Each
- Pack Qty: 1
- Carton Qty: 20
- Colour: Grey

## **Product Details**

Welding Skull Cap Features and Benefits

- Made from 4 pieces of leather
- skullcap features a 23cm long nape to fully cover the back of your neck.

https://armoursafety.co.nz/products/welding/apparel-welding/armour-leather-welding-skull-cap/ 22/02/25 Unit 8, 85 Onehunga Mall Road; Onehunga, Auckland 1642 PO Box 13005, Onehunga, Auckland 1061