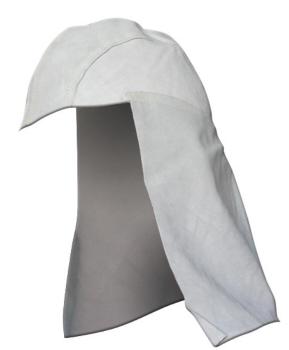

## Armour Leather Welding Skull Cap

Code: WPSKULL

Features

- Unit: Each
- Pack Qty: 1
- Carton Qty: 20
- Colour: Grey

## **Product Details**

Welding Skull Cap Features and Benefits

- Made from 4 pieces of leather
- skullcap features a 23cm long nape to fully cover the back of your neck.

https://armoursafety.co.nz/products/welding/apparel-welding/armour-leather-welding-skull-cap/ 14/03/25 Unit 8, 85 Onehunga Mall Road; Onehunga, Auckland 1642 PO Box 13005, Onehunga, Auckland 1061