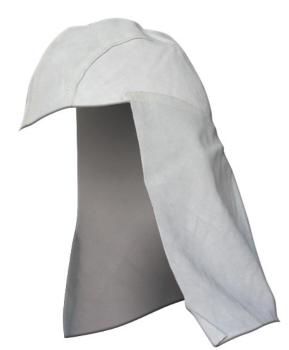

## Armour Leather Welding Skull Cap

Code: WPSKULL

Features

- Unit: Each
- Pack Qty: 1
- Carton Qty: 20
- Colour: Grey

## **Product Details**

Welding Skull Cap Features and Benefits

- Made from 4 pieces of leather
- skullcap features a 23cm long nape to fully cover the back of your neck.

https://armoursafety.co.nz/products/welding/apparel-welding/armour-leather-welding-skull-cap/ 22/11/24 Unit 8, 85 Onehunga Mall Road; Onehunga, Auckland 1642 PO Box 13005, Onehunga, Auckland 1061