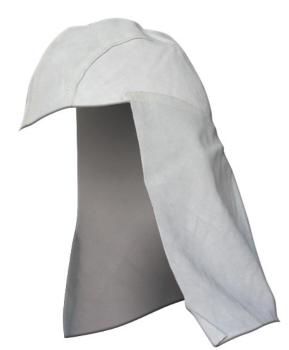

## Armour Leather Welding Skull Cap

Code: WPSKULL

Features

- Unit: Each
- Pack Qty: 1
- Carton Qty: 20
- Colour: Grey

## **Product Details**

Welding Skull Cap Features and Benefits

- Made from 4 pieces of leather
- skullcap features a 23cm long nape to fully cover the back of your neck.

https://armoursafety.co.nz/products/welding/apparel-welding/armour-leather-welding-skull-cap/ 06/05/24 Unit 8, 85 Onehunga Mall Road; Onehunga, Auckland 1642 PO Box 13005, Onehunga, Auckland 1061