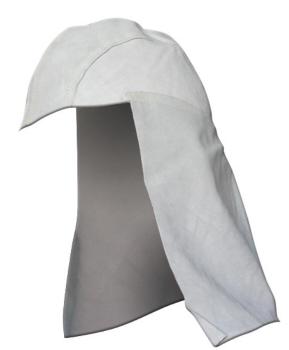

## Armour Leather Welding Skull Cap

Code: WPSKULL

Features

- Unit: Each
- Pack Qty: 1
- Carton Qty: 20
- Colour: Grey

## **Product Details**

Welding Skull Cap Features and Benefits

- Made from 4 pieces of leather
- skullcap features a 23cm long nape to fully cover the back of your neck.

https://armoursafety.co.nz/products/welding/apparel-welding/armour-leather-welding-skull-cap/ 26/04/24 Unit 8, 85 Onehunga Mall Road; Onehunga, Auckland 1642 PO Box 13005, Onehunga, Auckland 1061