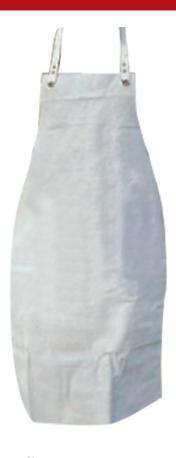

## **Product Details**

This is our standard high quality leather welding apron. It features adjustable webbing and plastic buckles on the neck, as well as waist straps. That makes it easy to adjust and comfortable to wear. It also includes chalk and a marker pocket around the upper chest area, for easy access.

## **Features and Benefits**

- The apron is 90cm x 60cm in size
- Adjustable webbing and plastic buckles on neck and waist straps
- · Chalk and marker pocket on upper chest area
- Great for general welding applications or where front body protection is required such as polishing, cleaning, stone masonry or blocklaying