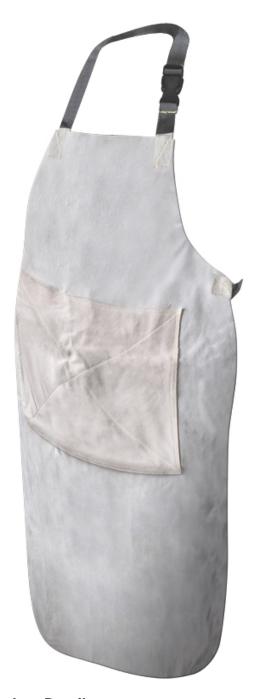

## Armour Leather Apron With Patch - 102cm x 62cm

**Code: WPAPRONPAT** 

## **Product Details**

These premium heavy duty 102cm x 62cm leather aprons are made from a single large piece of leather and have an extra double leather patch on the front for maximum protection and durability.

## **Features and Benefits**

- The patch measures 35cm x 32cm and is kevlar stitched on the front of the apron that extends the life of the garments as it is placed in a high wearing location.
- The adjustable polyethelene neck and waist straps are adjustable.
- This is a premium leather apron for welding or any other heavy duty tasks requiring that extra level of protection.