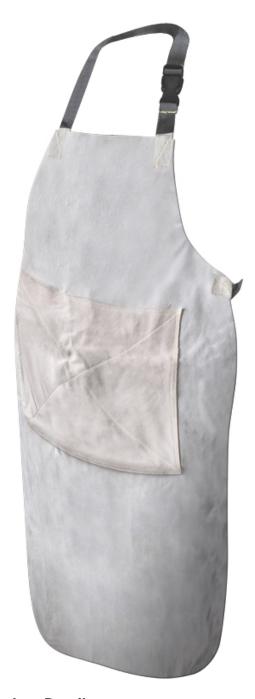

## **Product Details**

These premium heavy duty 102cm x 62cm leather aprons are made from a single large piece of leather and have an extra double leather patch on the front for maximum protection and durability.

## **Features and Benefits**

- The patch measures 35cm x 32cm and is kevlar stitched on the front of the apron that extends the life of the garments as it is placed in a high wearing location.
- The adjustable polyethelene neck and waist straps are adjustable.
- This is a premium leather apron for welding or any other heavy duty tasks requiring that extra level of protection.