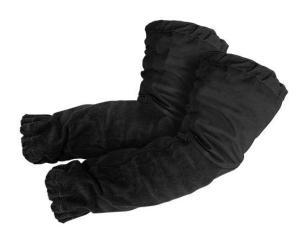

## **Product Details**

Slip on a pair of welding sleeves for added spatter and heat resistance. These black sleeves feature 280gsm 100% flame retardant material where possible to keep you cool, but include split leather panels in high wear areas. Elastic cuffs at each end keep spatter out and hold the sleeves in position.

## **Features and Benefits**

- Feature 280gsm 100% flame retardant material, to keep cool
- Includes split leather panels in high wear areas
- Elastic cuffs at each end keeps spatter out and holds the sleeves in position