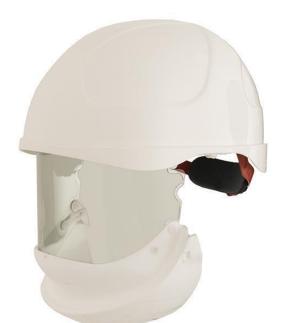

## Volt BSD 14 CAL Arc Flash Face Shield Helmet & Chin Guard

Code: \_ARCFSH-INTPLUS

Features

- Unit: Each
- Pack Qty: 1
- Carton Qty: 5

## **Product Details**

Suitable for the electrician that is constantly on the move. Once the testing is done the faceshield simply retracts back into the helmet out of sight, but always ready to be used at a moments notice.

## **Features and Benefits**

- Integrated Helmet and Chin Guard
- Clear/Light Smoke Tint for easy colour determination
- Medium Impact (B) for high speed objects
- Rear ratchet wheel for easy custom fitting
- Tested to & conforms with the following standards -
  - AS4836:2011 exceeds requirements of this Aust. Standard
    - ASTM F2178
    - ANSI/ISEA Z.87.1-2010
    - DIN EN 166:2001
    - DIN EN 170:2002
    - E DIN 58118:2011
    - DGUV GS-ET-29:2011