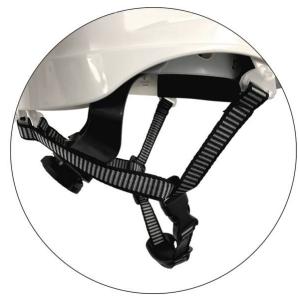

## **Product Details**

Armour Chinstrap to fit our Armour Vented Helmet range. Armour Chinstraps are a design function to secure the head and helmet. It is a requirement to use when working at a height or in questionable weather conditions.

## **Features and Benefits**

- 4 point chinstrap
- · One size fits all, fully adjustable

 $\frac{\text{https://armoursafety.co.nz/products/uncategorised/armour-hard-hat-chin-strap/}{08/05/25}$ 

Unit 8, 85 Onehunga Mall Road; Onehunga, Auckland 1642 PO Box 13005, Onehunga, Auckland 1061