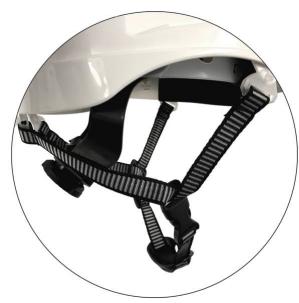

## **Armour Hard Hat Chin Strap**

Code: HPCS Features

- Unit: EachPack Qty: 1Carton Qty: 20
- \* Meets the below standards when attached to HPAHV
- AS/NZS 1801:1997
  EN397:2012+A1:2012
  ANSI Z89.12009.1 Class C

## **Product Details**

Armour Chinstrap to fit our Armour Vented Helmet range. Armour Chinstraps are a design function to secure the head and helmet. It is a requirement to use when working at a height or in questionable weather conditions.

## **Features and Benefits**

- 4 point chinstrap
- · One size fits all, fully adjustable

 $\frac{\text{https://armoursafety.co.nz/products/uncategorised/armour-hard-hat-chin-strap/}{19/04/25}$ 

Unit 8, 85 Onehunga Mall Road; Onehunga, Auckland 1642 PO Box 13005, Onehunga, Auckland 1061