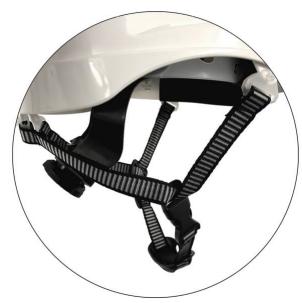

## **Armour Hard Hat Chin Strap**

Code: HPCS Features

- Unit: EachPack Qty: 1
- Carton Qty: 20
- \* Meets the below standards when attached to HPAHV
- AS/NZS 1801:1997EN397:2012+A1:2012
- ANSI Z89.12009.1 Class C

## **Product Details**

Armour Chinstrap to fit our Armour Vented Helmet range. Armour Chinstraps are a design function to secure the head and helmet. It is a requirement to use when working at a height or in questionable weather conditions.

## **Features and Benefits**

- 4 point chinstrap
- · One size fits all, fully adjustable

 $\frac{\text{https://armoursafety.co.nz/products/uncategorised/armour-hard-hat-chin-strap/}{31/03/25}$ 

Unit 8, 85 Onehunga Mall Road; Onehunga, Auckland 1642 PO Box 13005, Onehunga, Auckland 1061