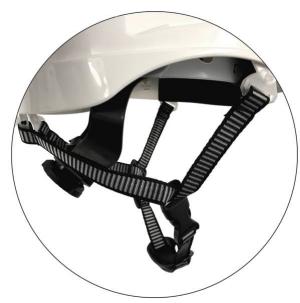

## **Product Details**

Armour Chinstrap to fit our Armour Vented Helmet range. Armour Chinstraps are a design function to secure the head and helmet. It is a requirement to use when working at a height or in questionable weather conditions.

## **Features and Benefits**

- 4 point chinstrap
- · One size fits all, fully adjustable

 $\frac{\text{https://armoursafety.co.nz/products/uncategorised/armour-hard-hat-chin-strap/}{08/02/25}$ 

Unit 8, 85 Onehunga Mall Road; Onehunga, Auckland 1642 PO Box 13005, Onehunga, Auckland 1061