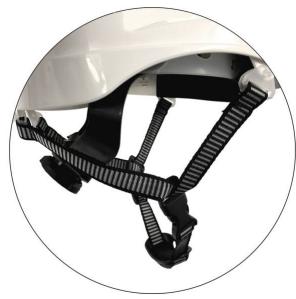

## **Product Details**

Armour Chinstrap to fit our Armour Vented Helmet range. Armour Chinstraps are a design function to secure the head and helmet. It is a requirement to use when working at a height or in questionable weather conditions.

## **Features and Benefits**

- 4 point chinstrap
- · One size fits all, fully adjustable

 $\frac{\text{https://armoursafety.co.nz/products/uncategorised/armour-hard-hat-chin-strap/}{09/01/25}$ 

Unit 8, 85 Onehunga Mall Road; Onehunga, Auckland 1642 PO Box 13005, Onehunga, Auckland 1061