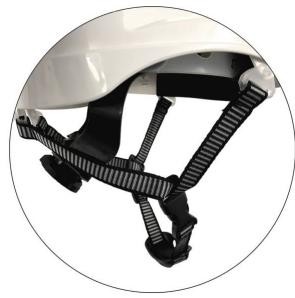

## **Armour Hard Hat Chin Strap**

Code: HPCS Features

- Unit: EachPack Qty: 1Carton Qty: 20
- \* Meets the below standards when attached to HPAHV
- AS/NZS 1801:1997
  EN397:2012+A1:2012
  ANSI Z89.12009.1 Class C

## **Product Details**

Armour Chinstrap to fit our Armour Vented Helmet range. Armour Chinstraps are a design function to secure the head and helmet. It is a requirement to use when working at a height or in questionable weather conditions.

## **Features and Benefits**

- 4 point chinstrap
- · One size fits all, fully adjustable

 $\underline{\text{https://armoursafety.co.nz/products/uncategorised/armour-hard-hat-chin-strap/}}$ 

16/09/24

Unit 8, 85 Onehunga Mall Road; Onehunga, Auckland 1642