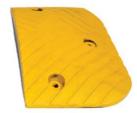

## **Product Details**

Heavy Duty yellow and black solid rubber speed hump end caps.

## **Features and Benefits**

- They are our standard 50mm speed hump
- suitable for light to medium traffic vehicles and conditions.
- 170mm (L) x 400mm (W) x 50mm (H)
- weighs 2.5kgs

Modular parts purchase separately including speed hump.