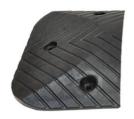

## **Product Details**

Heavy Duty yellow and black solid rubber speed hump end caps.

## **Features and Benefits**

- They are our standard 50mm speed hump
- suitable for light to medium traffic vehicles and conditions.
- 170mm (L) x 400mm (W) x 50mm (H)
- weighs 2.5kgs

Modular parts purchase separately including speed hump.