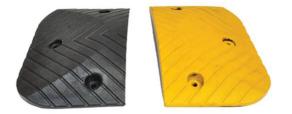

## Speed Hump End Cap - Heavy Duty

Code: TMSHHDYEC

Features

- Unit: Each
- Pack Qty: 1
- Carton Qty: 10

## **Product Details**

Heavy Duty yellow and black solid rubber speed hump end caps.

## **Features and Benefits**

- They are our standard 50mm speed hump
- suitable for light to medium traffic vehicles and conditions.
- 170mm (L) x 400mm (W) x 50mm (H)
- weighs 2.5kgs

Modular parts purchase separately including speed hump.