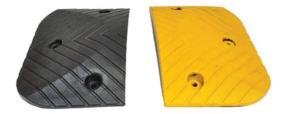

## **Product Details**

Heavy Duty yellow and black solid rubber speed hump end caps.

## **Features and Benefits**

- They are our standard 50mm speed hump
- suitable for light to medium traffic vehicles and conditions.
- 170mm (L) x 400mm (W) x 50mm (H)
- weighs 2.5kgs

Modular parts purchase separately including speed hump.