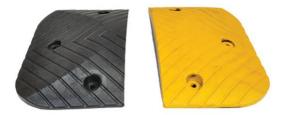

## **Product Details**

Heavy Duty yellow and black solid rubber speed hump end caps.

## **Features and Benefits**

- They are our standard 50mm speed hump
- suitable for light to medium traffic vehicles and conditions.
- 170mm (L) x 400mm (W) x 50mm (H)
- weighs 2.5kgs

Modular parts purchase separately including speed hump.