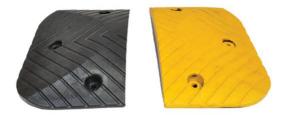

## Speed Hump End Cap - Heavy Duty

Code: TMSHHDYEC

Features

- Unit: Each
- Pack Qty: 1
- Carton Qty: 10

## **Product Details**

Heavy Duty yellow and black solid rubber speed hump end caps.

## **Features and Benefits**

- They are our standard 50mm speed hump
- suitable for light to medium traffic vehicles and conditions.
- 170mm (L) x 400mm (W) x 50mm (H)
- weighs 2.5kgs

Modular parts purchase separately including speed hump.