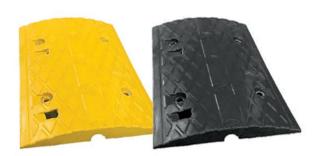

## **Product Details**

Yellow and black solid rubber speed humps.

## **Features and Benefits**

- They are our standard 50mm speed hump
- suitable for light to medium traffic vehicles and conditions.
- 500mm (L) x 400mm (W) x 50mm (H)
- weighs 8kgs

Modular parts purchase separately including end cap.