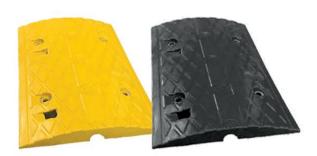

## **Product Details**

Yellow and black solid rubber speed humps.

## **Features and Benefits**

- They are our standard 50mm speed hump
- suitable for light to medium traffic vehicles and conditions.
- 500mm (L) x 400mm (W) x 50mm (H)
- weighs 8kgs

Modular parts purchase separately including end cap.