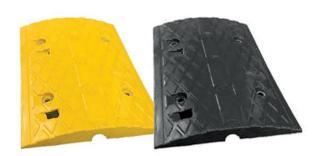

## **Product Details**

Yellow and black solid rubber speed humps.

## **Features and Benefits**

- They are our standard 50mm speed hump
- suitable for light to medium traffic vehicles and conditions.
- 500mm (L) x 400mm (W) x 50mm (H)
- weighs 8kgs

Modular parts purchase separately including end cap.