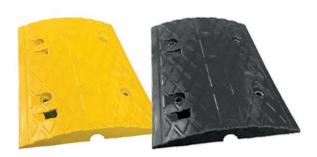

## **Product Details**

Yellow and black solid rubber speed humps.

## **Features and Benefits**

- They are our standard 50mm speed hump
- suitable for light to medium traffic vehicles and conditions.
- 500mm (L) x 400mm (W) x 50mm (H)
- weighs 8kgs

Modular parts purchase separately including end cap.