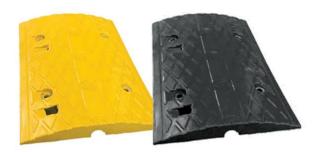

## **Product Details**

Yellow and black solid rubber speed humps.

## Features and Benefits

- They are our standard 50mm speed hump
- suitable for light to medium traffic vehicles and conditions.
- 500mm (L) x 400mm (W) x 50mm (H)
- weighs 8kgs

Modular parts purchase separately including end cap.