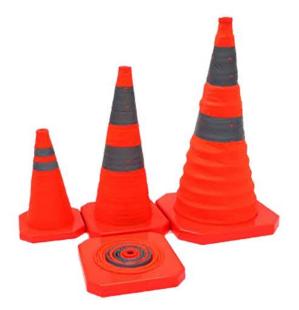

## Pop Up Cone with Flashlight

Code: TMPUC

Features

- Unit: Each
- Colour: Orange
- Size: 700mm or 900mm

## **Product Details**

Popup Cones are also known as retractable traffic cones or collapsible road cones.

## Features and Benefits

- With a weighted base
- Built in flashing light slots in under base
- · Perfect for people who don't use cones all the time
- Where storage space in the vehicle is a premium.
- Available in 700mm and 900mm