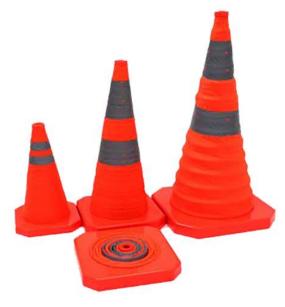

## Pop Up Cone with Flashlight

Code: TMPUC Features

Unit: EachColour: Orange

• Size: 700mm or 900mm

## **Product Details**

Popup Cones are also known as retractable traffic cones or collapsible road cones.

## **Features and Benefits**

- · With a weighted base
- Built in flashing light slots in under base
- Perfect for people who don't use cones all the time
- Where storage space in the vehicle is a premium.
- Available in 700mm and 900mm