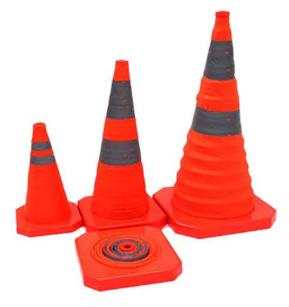

## Pop Up Cone with Flashlight

Code: TMPUC Features

Unit: EachColour: Orange

• Size: 700mm or 900mm

## **Product Details**

Popup Cones are also known as retractable traffic cones or collapsible road cones.

## **Features and Benefits**

- · With a weighted base
- Built in flashing light slots in under base
- Perfect for people who don't use cones all the time
- Where storage space in the vehicle is a premium.
- Available in 700mm and 900mm