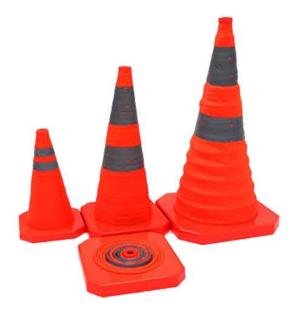

## Pop Up Cone with Flashlight

Code: TMPUC

Features

- Unit: Each
- Colour: Orange
- Size: 700mm or 900mm

## **Product Details**

Popup Cones are also known as retractable traffic cones or collapsible road cones.

## Features and Benefits

- With a weighted base
- Built in flashing light slots in under base
- · Perfect for people who don't use cones all the time
- Where storage space in the vehicle is a premium.
- Available in 700mm and 900mm